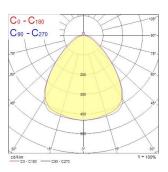

|
| Photobiological Risk Group  | RG0                                 |
| Total power consumption (W) | 50                                  |
| Electrical protection       | Class I                             |
| Control gear type           | Electronic ballast                  |
| Dimmable                    | Yes                                 |
| Minimum dimming level (%)   | 99                                  |
| Housing colour              | White                               |
| IP rating                   | IP20                                |
| IK rating                   | IK02                                |
| Product EAN number          | 5410288421308                       |

### **PHOTOMETRY**



## Syl-Line electrical unit SYL-LINE GT3R 4K DALI WD WH 0042130





### **TECHNICAL DRAWINGS**