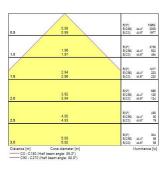

|
| Photobiological Risk Group  | RG0                                 |
| Total power consumption (W) | 50                                  |
| Electrical protection       | Class I                             |
| Control gear type           | Electronic ballast                  |
| Dimmable                    | Yes                                 |
| Minimum dimming level (%)   | 99                                  |
| Housing colour              | White                               |
| IP rating                   | IP20                                |
| IK rating                   | IK02                                |
| Product EAN number          | 5410288421308                       |

### **PHOTOMETRY**



## Syl-Line electrical unit SYL-LINE GT3R 4K DALI WD WH 0042130





### **TECHNICAL DRAWINGS**